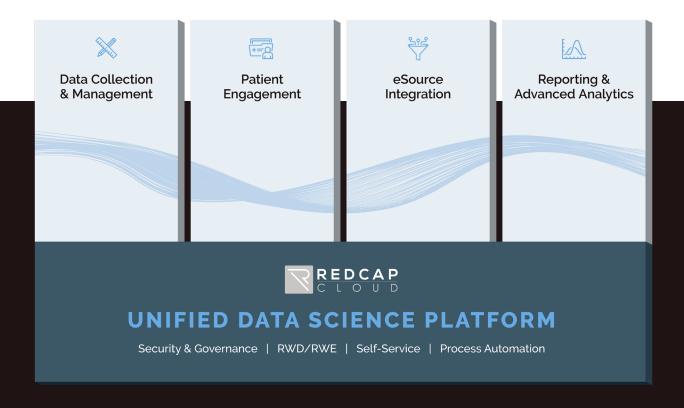

# **REDCap Cloud Unified Data Science Platform**

### THE INDUSTRY'S MOST FLEXIBLE DATA SCIENCE PLATFORM

REDCap Cloud technology empowers organizations to easily collect, integrate, standardize, analyze, and report on real world, regulatory-grade data for any use case. Our modern platform delivers a customizable suite of integrated applications to support development of life science breakthroughs from research to commercialization.